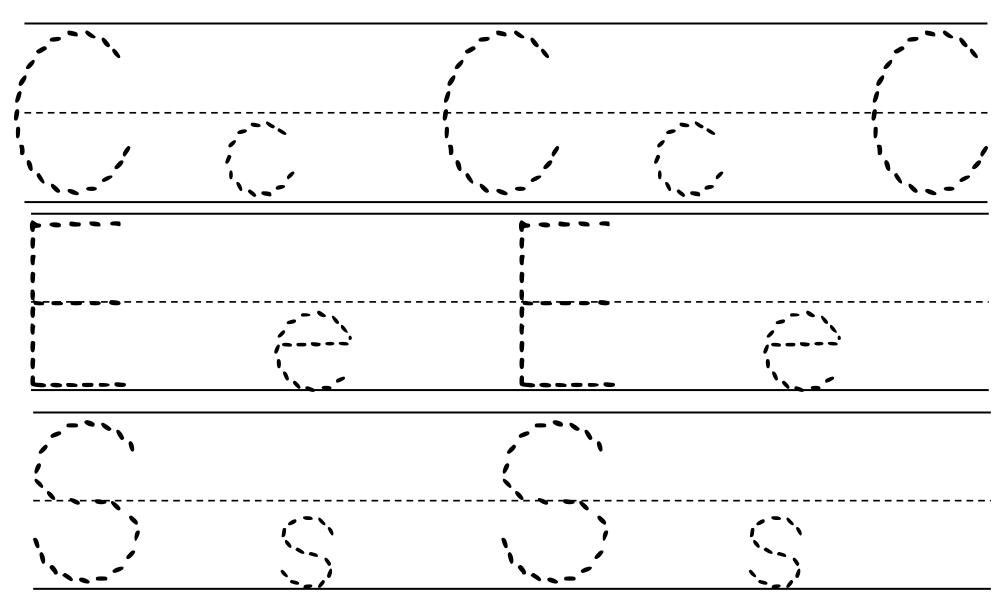

| Writing Warm-Up        |
|------------------------|
| Week 6 Lesson 2        |
| Letters Cc, Ee, and Ss |

| <br> | <br> |
|------|------|

Name: \_\_\_\_\_

| Writing Warm-Up<br>Week 6 Lesson 3<br>Letters Cc, Ee, and Ss |         | Name:                                 |         |                                       |
|--------------------------------------------------------------|---------|---------------------------------------|---------|---------------------------------------|
|                                                              |         |                                       |         |                                       |
|                                                              |         |                                       |         |                                       |
|                                                              |         | • • • • • • • • • • • • • • • • • • • |         | • • • • • • • • • • • • • • • • • • • |
|                                                              | <i></i> |                                       | <u></u> |                                       |
| ·                                                            |         |                                       | (       | ,                                     |
| \                                                            |         | \\                                    |         |                                       |