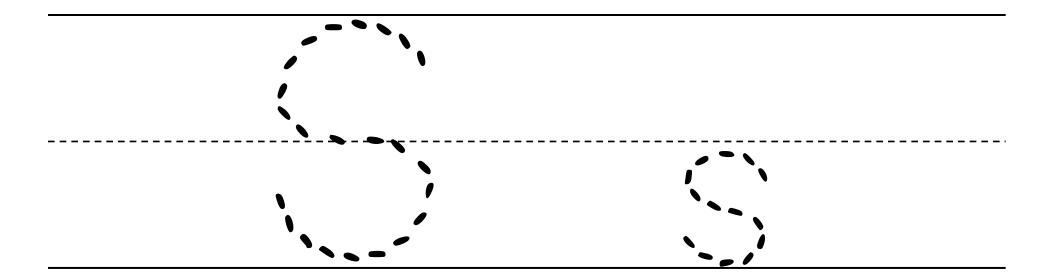

| Writing Warm-Up        |
|------------------------|
| Week 6Lesson 1         |
| Letters Cc, Ee, and Ss |

|       | <br> | <br> |
|-------|------|------|
|       | <br> |      |
| Name: |      |      |