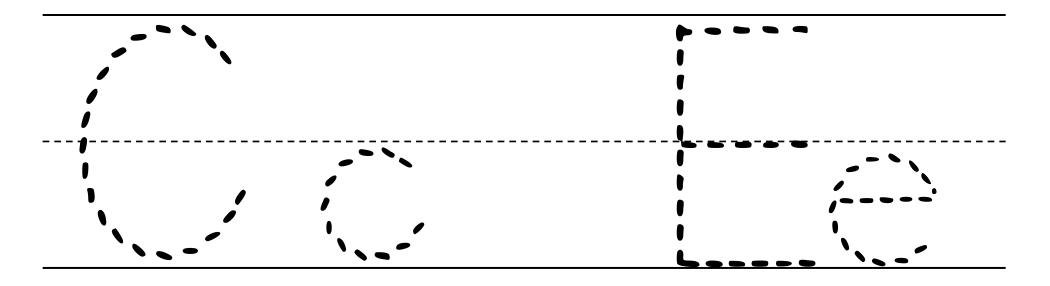

| Writing Warm-Up        |
|------------------------|
| Week 6Lesson 1         |
| Letters Cc, Ee, and Ss |

|       | <br> | <br> |
|-------|------|------|
|       | <br> |      |
| Name: |      |      |